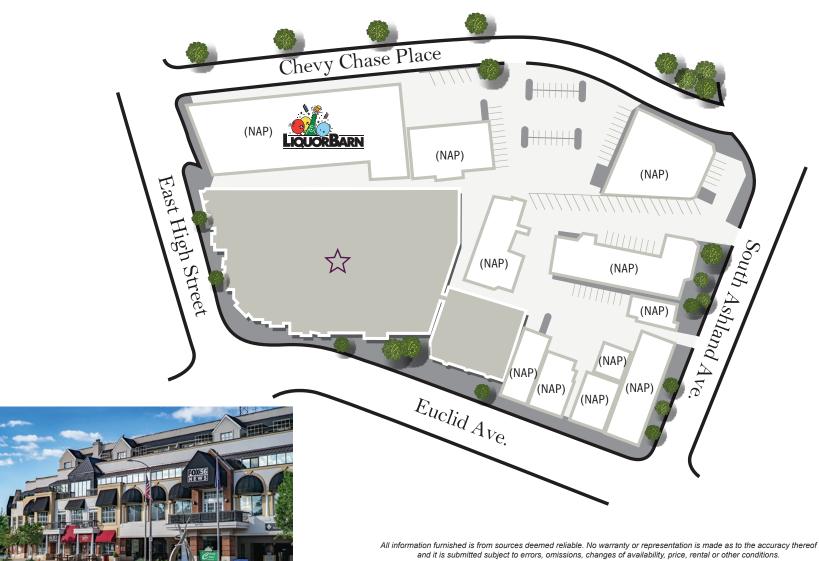

# Mixed-Use Building

- \* Full-Service Office Suites available with parking for tenants and their patrons.
- \* Located at the epicenter of the vibrant Chevy Chase community, one of Lexington's most affluent and coveted residential and retail areas.
- \* Within 3 blocks of UK campus and 1 mile from Lexington's downtown Business District.

All information furnished is from sources deemed reliable. No warranty or representation is made as to the accuracy thereof and it is submitted subject to errors, omissions, changes of availability, price, rental or other conditions.