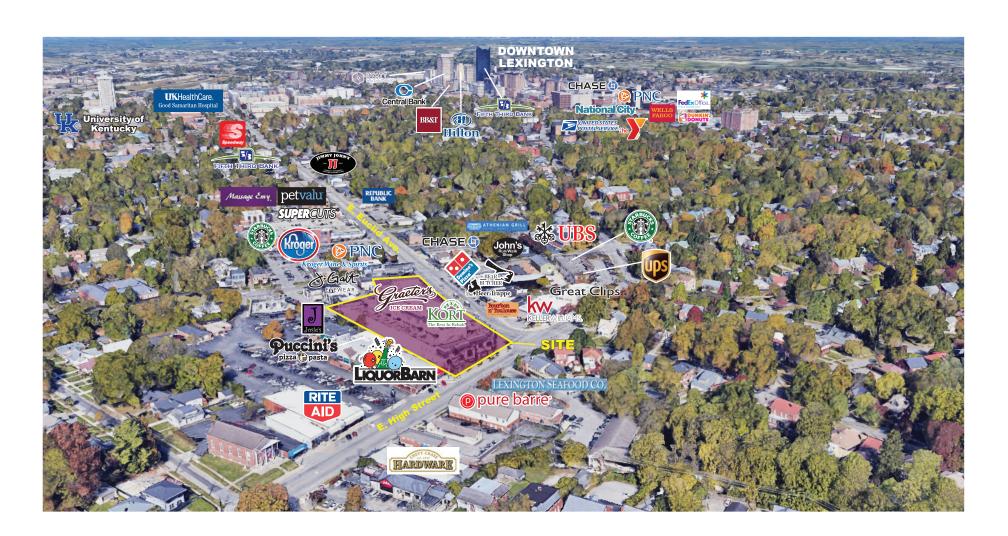

# Mixed-Use Building

- \* Full-Service Office Suites available with parking for tenants and their patrons.
- \* Located at the epicenter of the vibrant Chevy Chase community, one of Lexington's most affluent and coveted residential and retail areas.
- \* Within 3 blocks of UK campus and 1 mile from Lexington's downtown Business District.