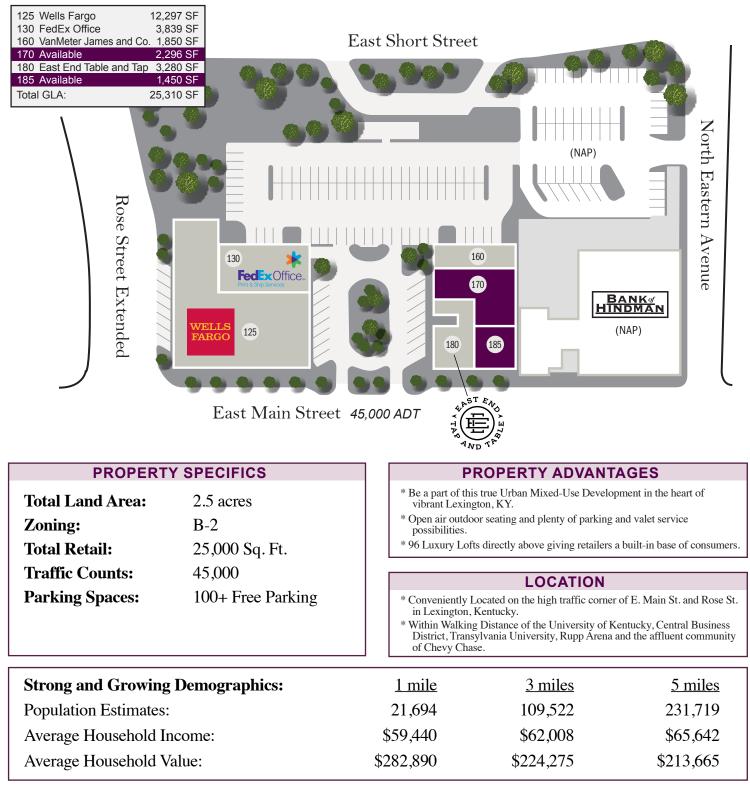

## Retail Now Available

- \* 100+ Retail Parking Spaces
- \* Open Air Restaurant Possibilities
- Within walking distance of: University of Kentucky Central Business District Transylvania University Rupp Arena and the affluent community of Chevy Chase
- \* Become part of Lexington's vibrant Downtown by opening your business in a development where "Live, Work, and Play" truly applies!