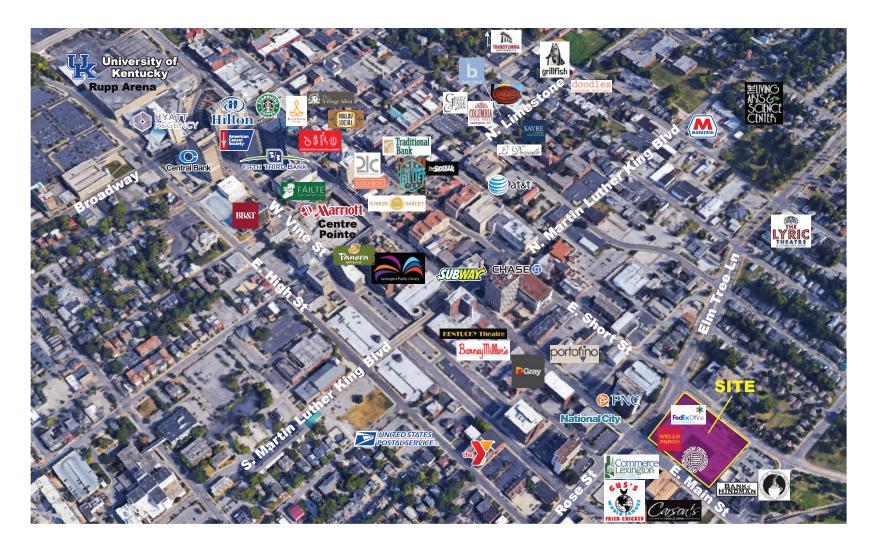

## Retail Now Available

- \* 100+ Retail Parking Spaces
- \* Open Air Restaurant Possibilities
- Within walking distance of: University of Kentucky Central Business District Transylvania University Rupp Arena and the affluent community of Chevy Chase
- \* Become part of Lexington's vibrant Downtown by opening your business in a development where "Live, Work, and Play" truly applies!