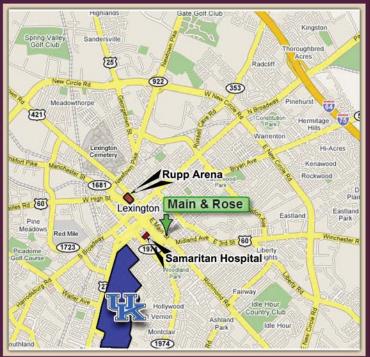

## Retail Now Available

- \* 100+ Retail Parking Spaces
- \* Open Air Restaurant Possibilities
- Within walking distance of: University of Kentucky Central Business District Transylvania University Rupp Arena and the affluent community of Chevy Chase
- \* Become part of Lexington's vibrant Downtown by opening your business in a development where "Live, Work, and Play" truly applies!