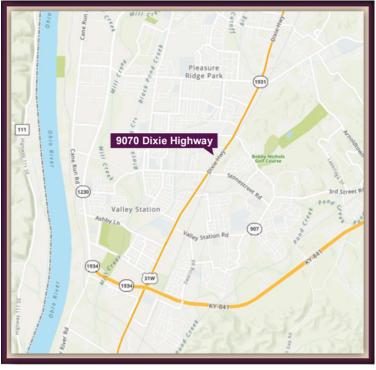

## SOUTHWEST TOWNE CENTER

9070 Dixie Hwy, Louisville, Kentucky

#### **LOCATION**

9070 Dixie Highway, about 10 miles southwest of Downtown Louisville, home to the world famous Kentucky Derby.

| Strong and Growing Demographics: | <u>1 miles</u> | 3 miles  | 5 miles  |
|----------------------------------|----------------|----------|----------|
| Population Estimates:            | 16,485         | 60,920   | 118,025  |
| Average Household Income:        | \$48,835       | \$73,411 | \$68,318 |
| Average Number of Households:    | 7,048          | 23,839   | 46,762   |