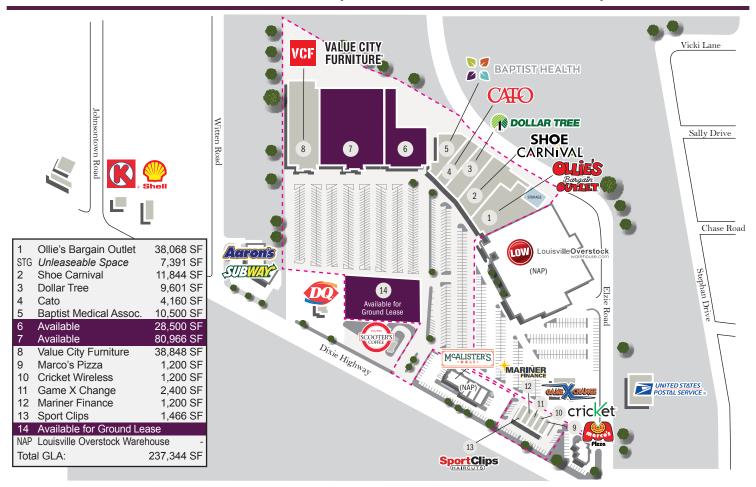

# **O**PPORTUNITIES

- \* 28,500 and 80,966 SF Retail Spaces Available. Spaces can be combined. Divisible.
- \* Well-located in Louisville, the economic and cultural center of the state of Kentucky.

All information furnished is from sources deemed reliable. No warranty or representation is made as to the accuracy thereof and it is submitted subject to errors, omissions, changes of availability, price, rental or other conditions.

#### **PROPERTY SPECIFICS**

Anchor Tenant: Available
Total Land Area: 28.42 acres
Total GLA: 237,344 sf
Traffic Count: 46,150
Parking Spaces: 1,368
Occupancy: 54%