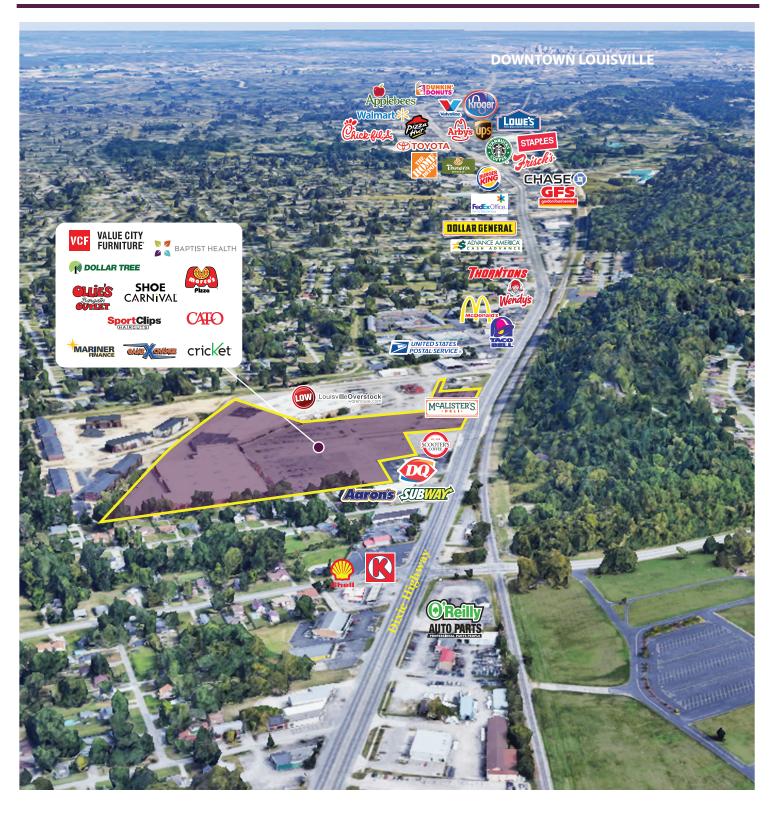

#### **PROPERTY ADVANTAGES**

High profile location along Dixie Hwy – one of the city's busiest traffic corridors, which connects Downtown Louisville with the southwest suburbs.

#### **LOCATION**

9070 Dixie Highway, about 10 miles southwest of Downtown Louisville, home to the world famous Kentucky Derby.

| Strong and Growing Demographics: | <u>1 miles</u> | 3 miles  | 5 miles  |
|----------------------------------|----------------|----------|----------|
| Population Estimates:            | 16,485         | 60,920   | 118,025  |
| Average Household Income:        | \$48,835       | \$73,411 | \$68,318 |
| Average Number of Households:    | 7,048          | 23,839   | 46,762   |