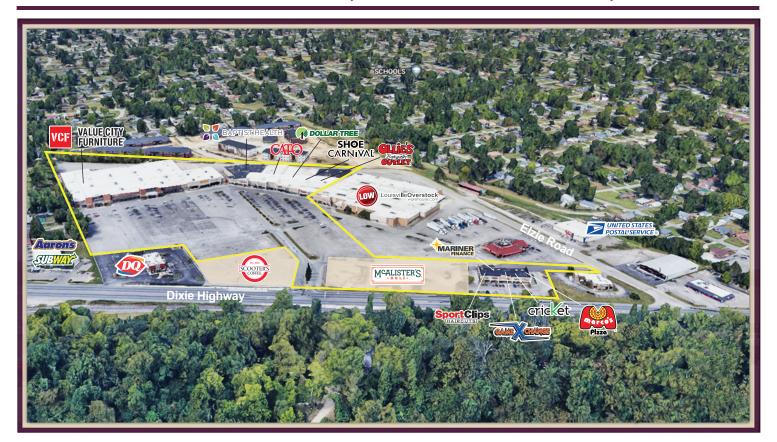

## SOUTHWEST TOWNE CENTER

9070 Dixie Hwy, Louisville, Kentucky

# **O**PPORTUNITIES

- \* 28,500 and 80,966 SF Retail Spaces Available. Spaces can be combined. Divisible.
- \* Well-located in Louisville, the economic and cultural center of the state of Kentucky.

All information furnished is from sources deemed reliable. No warranty or representation is made as to the accuracy thereof and it is submitted subject to errors, omissions, changes of availability, price, rental or other conditions.

#### **PROPERTY SPECIFICS**

Anchor Tenant: Available
Total Land Area: 28.42 acres
Total GLA: 237,344 sf
Traffic Count: 46,150
Parking Spaces: 1,368
Occupancy: 54%