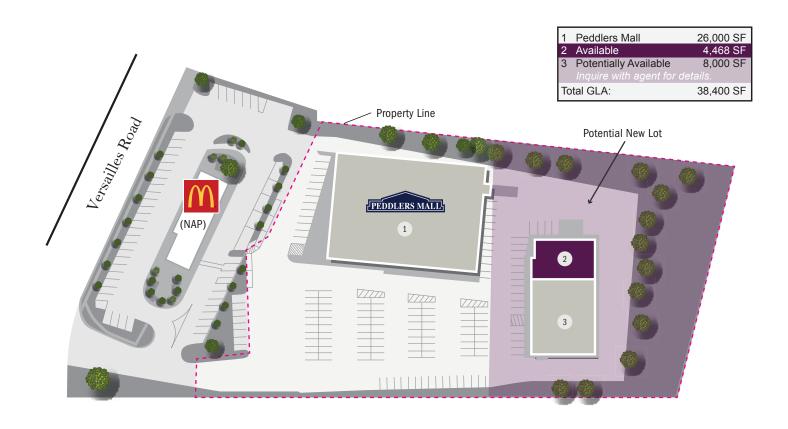

# Reasons To Lease

- \* Ideally located between many top national retailers and restaurants on Versailles Road.
- \* 4,468 SF Retail Space Available.
- \* Potential Redevelopment Opportunity.

All information furnished is from sources deemed reliable. No warranty or representation is made as to the accuracy thereof and it is submitted subject to errors, omissions, changes of availability, price, rental or other conditions.

#### **PROPERTY SPECIFICS**

Anchor Tenant: Peddlers Mall
Total GLA: 38,400 sf.
Traffic Count: 31,900
Parking Spaces: Abundent
Occupancy: 88%