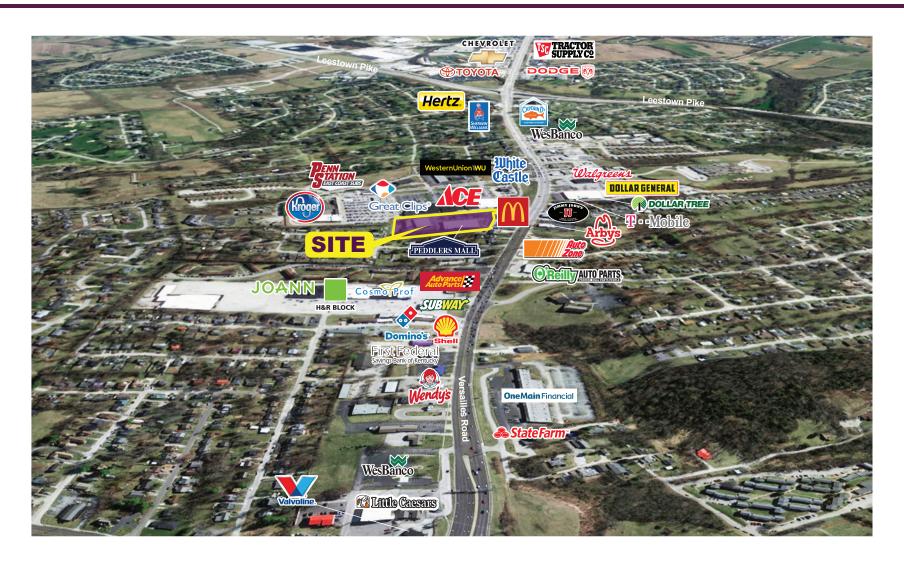

#### **PROPERTY ADVANTAGES**

\* Many top national retailers and restaurants are close by including Kroger, ACE Hardware, JoAnn, Wendy's, AutoZone, Walgreens & Arby's.