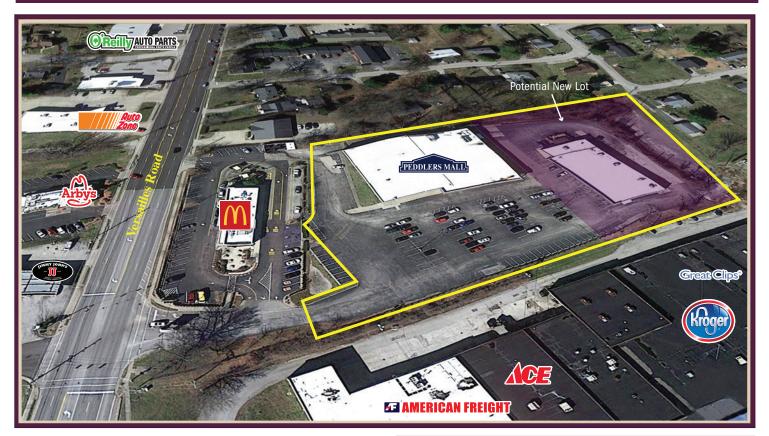

# Reasons To Lease

- \* Ideally located between many top national retailers and restaurants on Versailles Road.
- \* 4,468 SF Retail Space Available.
- \* Potential Redevelopment Opportunity.

All information furnished is from sources deemed reliable. No warranty or representation is made as to the accuracy thereof and it is submitted subject to errors, omissions, changes of availability, price, rental or other conditions.

#### **PROPERTY SPECIFICS**

Anchor Tenant: Peddlers Mall
Total GLA: 38,400 sf.
Traffic Count: 31,900
Parking Spaces: Abundent
Occupancy: 88%

#### **PROPERTY ADVANTAGES**

\* Many top national retailers and restaurants are close by including Kroger, ACE Hardware, JoAnn, Wendy's, AutoZone, Walgreens & Arby's.

#### LOCATION

**Located at:** 310 Versailles Road in Frankfort, Kentucky right behind McDonald's restaurant.

| Strong and Growing Demographics: | <u>1 mile</u> | 3 miles   | <u>5 miles</u> |
|----------------------------------|---------------|-----------|----------------|
| Population Estimates:            | 7,743         | 27,240    | 39,428         |
| Average Household Income:        | \$75,136      | \$74,519  | \$77,900       |
| Average Household Value:         | \$232,548     | \$226,560 | \$227,077      |